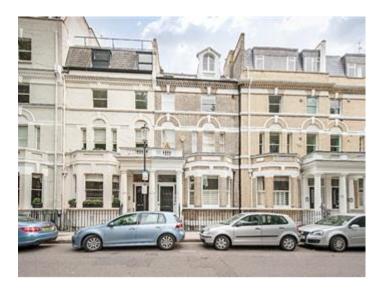

## Elm Park Road, SW3

£1,650,000 Leasehold

2 bedroom apartment for sale

## **Description**

A well presented upper floor maisonette situated in a period stucco fronted building on this popular residential street just North of the Kings Road.

NB: As previously furnished

Lease length 125 Years from 3rd October 2018