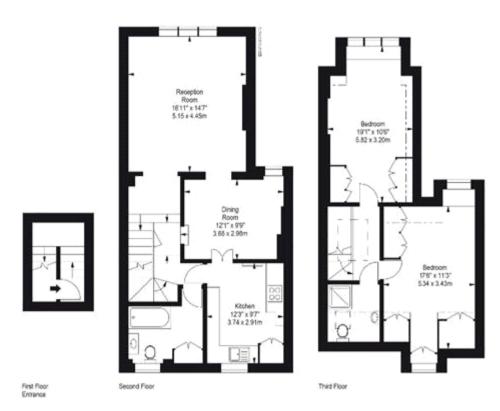

## **Tenure**

Leasehold (125 years)

Flat 3, 34 Elm Park Road, SW3 Approximate gross internal area 1,259 sq ft / 117.0 sq m

Viewing by appointment only Milton Stone - Head Office

53 Abingdon Road, London W8 6AN